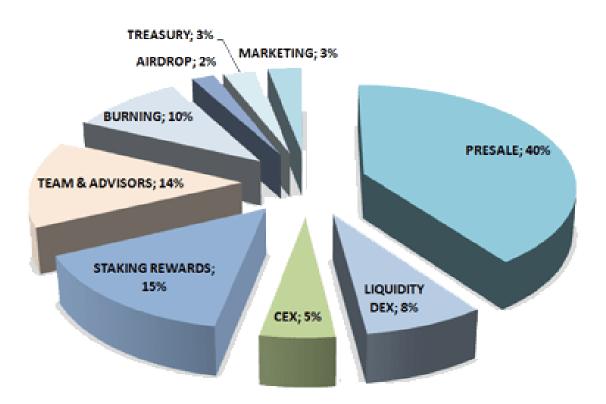

### DIAGRAM TOKENOMICS

- **Presale (40%)**, A 40% presale allocation on a private, strategic, seed round enables development and growth for initial investors in crypto.
- **Liquidity DEX (8%)**, 8% of the total token supply will be contributed to the liquidity pool, generating greater liquidity and stability for the token.
- **CEX Expantion (5%)**, Exploring and adding new trading pairs on various cryptocurrency exchanges to enhance the range of available options for users.
- **Staking Rewards (15%)**, A 15% allocation of the total amount will be diluted over 60 months as staking rewards for participants.
- **Team & Advisors (14%)**, In this project, 12% of the team allocation and 2% for advisors are locked for 1-2 years to ensure long-term commitment.

- **Burning (10%)**, Every four months, 1% of the total token supply (10,000,000 tokens) is burned over a period of 40 months to increase value.
- **Airdrop (2%)**, Get in on the action with a 1% airdrop of 10,000,000 tokens or \$300,000 worth in the first 6 months, followed by 1% in the next 6 months.
- **Treasury (3%),** The treasury funds have been locked for a period of 3 years to support ongoing development and growth initiatives.
- **Marketing (3%)**, A 3% allocation of tokens for marketing and campaigns will be used to promote the project, engage with potential users and; raise awareness and drive adoption of the project.